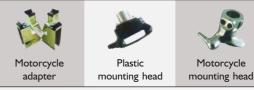

| 41" (1041 mm)                            | 37" (930 mm)                      |
| Max. wheel width          | 3" - 12" (76 - 305 mm)                   | 3" - 12" (76 - 305 mm)            |
| Operating pressure        | 6 – <b>8 bar</b>                         | 6 – 8 bar                         |
| Bead breaker force        | 2500 kg                                  | 2500 kg                           |
| Power supply              | 220 - 240V AC, Single Phase, 50Hz        | 220 - 240V AC, Single Phase, 50Hz |
| Power                     | 1.0 HP                                   | 1.0 HP                            |
|                           |                                          |                                   |

## **Standard Accessories**



## **Optional Accessories**



**MANATEC**