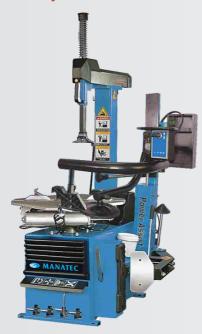

# Tyre Changer

#### Model : Tyremate 200 TL - RFT

#### >> Fully Automatic - Run Flat Tyre <<

- Suitable for Car and LCV tyres
- Pneumatically operated tilting type vertical column
- Pneumatically operated twin cylinders for firm clamping
- Four Jaw self centering chuck
- Alloy wheel plastic protector for jaws
- Capable of handling stiff, wide and low-profile tyre
- Right help arm