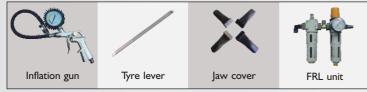

|
| Max. wheel diameter       | 41" (1041 mm)                            | 37" (930 mm)                      |
| Max. wheel width          | 3" - 12" (76 - 305 mm)                   | 3" - 12" (76 - 305 mm)            |
| Operating pressure        | 6 – <b>8 bar</b>                         | 6 – 8 bar                         |
| Bead breaker force        | 2500 kg                                  | 2500 kg                           |
| Power supply              | 220 - 240V AC, Single Phase, 50Hz        | 220 - 240V AC, Single Phase, 50Hz |
| Power                     | 1.0 HP                                   | 1.0 HP                            |
|                           |                                          |                                   |

## **Standard Accessories**



## **Optional Accessories**



**MANATEC**