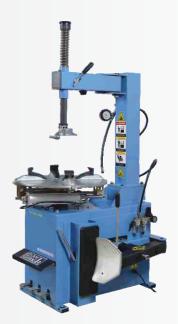

## Model: Tyremate 200 TL

### Model : TC - XL - 40

#### >> Semi Automatic <<

- Suitable for Car and LCV tyres
- Wheel Rim size 10" 21"
- Pneumatically operated twin cylinders for firm clamping
- Four Jaw self centering chuck
- Alloy wheel plastic protector