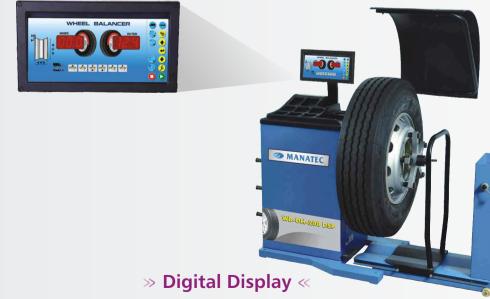

#### Model: WB-VH-200 DSP LX (10" to 26" Rim diameter)

» Videographic Display «