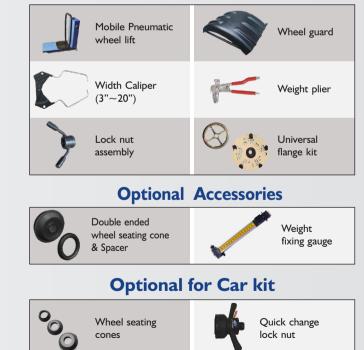

hold (Weight cutoff) (9gm to 15gm for Cars)
- Dimension setting in "inch" or "mm" & Unit conversion in "grams" / "ounces"
- Self diagnostic, On-line error display facility & Self calibration
- Pneumatic wheel lifter allows to lift the heavy truck wheel upto 200 kgs
- Monitor type console design with LED display for digital model & LED Monitor for Video model

#### Model: WB-DH-200 DSP (10" to 26" Rim diameter)



#### www.manatec.in

#### **Rim Parameters**



User friendly input screen for entering Rim Parameters.

#### **Options Menu**



Different user friendly options for calibration setting and other self test parameters.



## 

### **Universal Flange Kit**



Universal flange kit is designed to eliminate wheel fixing errors and achieve better results

#### **Standard Accessories**



# MANATEC