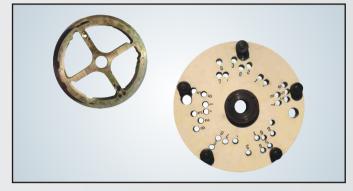

### **Universal Flange Kit**

Universal flange kit is designed to eliminate wheel fixing errors and achieve better results