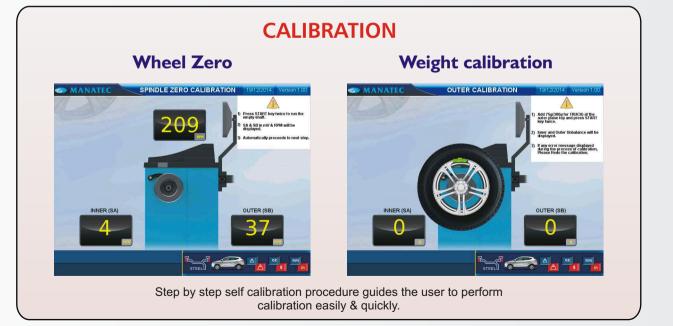

#### **Options Menu**

Different user friendly options for calibration setting and other self test parameters.