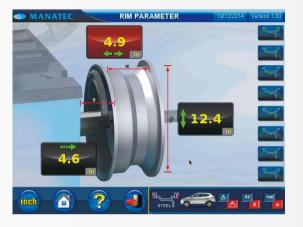

#### **Rim Parameters**

User friendly input screen for entering Rim Parameters.