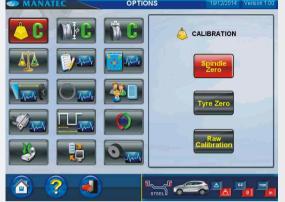

#### **Options Menu**

Different user friendly options for calibration setting and other self test parameters.