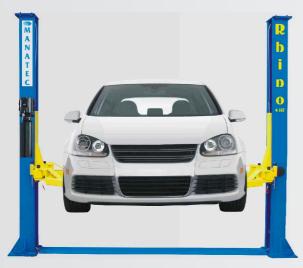

## Two Post Lift (Electro Hydraulic - 4 Ton)

Model: Rhino 4 HF **Floor Plate** 

**Clear Floor** Single Column Post Sturdy & Heavy duty usage

Model: Rhino 4 HC

## **Salient Features**

- Lifting of Cars, MUVs & SUVs by Electro-Hydraulic power
- Suitable for Lifting / Lowering of Vehicles upto 4 ton weight
- Dual Hydraulic cylinder to ensure steady Lifting & Lowering
- Symmetric Vertical posts for wider opening of Vehicle door
- Universal Telescopic Asymmetric Lifting arms with 2 deck to accommodate different kinds of vehicles
- Limit switch for automatic stopping at extreme upper positions (for Clear floor model)
- Safety mechanism using Steel rope to provide synchronous movement of both lifting arms

- Automatic Locking / Releasing device for Lifting arms while Raising / Lowering
- Mechanical safety locking system to lock vehicle at different heights while lifting
- Rubber pad in vertical columns for safe door opening
- Single Column Post Sturdy and Heavy duty usage
- Rust free product with powder coated finish
- Power pack on front side of post for easy operation and installation at lesser bay width

## **Technical Specification**

| Specification                                                      | Rhino 4 HF                                            | Rhino 4 HC                                     |
|--------------------------------------------------------------------|-------------------------------------------------------|------------------------------------------------|
| Lifting capacity                                                   | 4 Ton                                                 | 4 Ton                                          |
| Overall height                                                     | 2844 mm                                               | 3620 mm                                        |
| Bay width                                                          | 3419 mm                                               | 3419 mm                                        |
| Inside column                                                      | 2799 mm                                               | 2805 mm                                        |
| Load distribution (Front : Rear)                                   | 2:3                                                   | 2:3                                            |
| Lifting time                                                       | < 45 seconds                                          | < 45 seconds                                   |
| Drive through clearance                                            | 2579 mm                                               | 2579 mm                                        |
| Maximum lifting height                                             | 1800 mm                                               | 1800 mm                                        |
| Minimum height                                                     | 110 mm                                                | 110 mm                                         |
| <b>Lifting arm adjustments</b><br>Minimum length<br>Maximum length | <i>Front Rear</i><br>712 mm 992 mm<br>1051 mm 1462 mm | Front Rear<br>712 mm 987 mm<br>1022 mm 1457 mm |
| Power supply                                                       | 380V AC, 3 Phase, 50Hz                                | 380V AC, 3 Phase, 50Hz                         |
| Power                                                              | 3.0 HP                                                | 3.0 HP                                         |