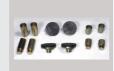

## **Standard Accessories**

| iversal height adapters |   |
|-------------------------|---|
| 58mm length             | : |
| 152mm length            | : |

4 Nos. 4 Nos. Disc plate with Rubber pad 4 Nos.